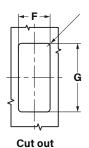

- Zinc die handle
- Black powder coated housing
- · Mild steel zinc plated cam and shaft

|          | А  | В  | С  | D  | Е  | F    | G    |
|----------|----|----|----|----|----|------|------|
| Part No. |    |    |    |    |    |      |      |
| 60223    | 85 | 40 | 21 | 16 | 34 | 29.5 | 72.5 |