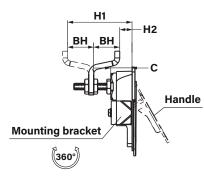

## **Lift and Turn Compression Latch**

ZINC

Lift and Turn Compression Latch in black. Adjustable grip range 6-16mm and 56-66mm.

Suitable applications include switchgear panels, electric cabinets, telecommunication cabinets, machine equipment, ATM machines, automotive, electronic enclosures, industrial enclosures, HVAC and trucks.

- Zinc die handle
- Black powder coated housing
- · Mild steel zinc plated cam and shaft

|          | А  | В  | С  | D  | Е  | F    | G    |
|----------|----|----|----|----|----|------|------|
| Part No. |    |    |    |    |    |      |      |
| 60223    | 85 | 40 | 21 | 16 | 34 | 29.5 | 72.5 |