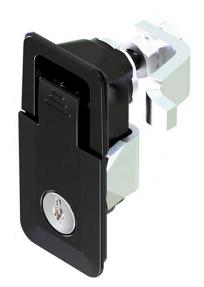

## **Lift and Turn Compression Latch**

ZINC

Lift and Turn Compression Latch in black. Adjustable grip range 6-16mm and 56-66mm.

Suitable applications include switchgear panels, electric cabinets, telecommunication cabinets, machine equipment, ATM machines, automotive, electronic enclosures, industrial enclosures, HVAC and trucks.

- Zinc die handle
- Black powder coated housing
- · Mild steel zinc plated cam and shaft

|          | А  | В  | С  | D  | Е  | F    | G    |
|----------|----|----|----|----|----|------|------|
| Part No. |    |    |    |    |    |      |      |
| 60223    | 85 | 40 | 21 | 16 | 34 | 29.5 | 72.5 |