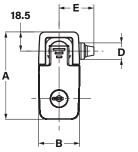

- Zinc die handle
- Black powder coated housing
- · Mild steel zinc plated cam and shaft

|          | А  | В  | С  | D  | Е  | F    | G    |
|----------|----|----|----|----|----|------|------|
| Part No. |    |    |    |    |    |      |      |
| 60223    | 85 | 40 | 21 | 16 | 34 | 29.5 | 72.5 |