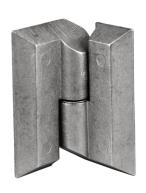

## **Lift-Off Stainless Hinge**

Acid-proof stainless steel external lift-off hinge for flush mounted doors.

| ٠ | ১ | ta | ını | es | S | Ste | eei |
|---|---|----|-----|----|---|-----|-----|
|   |   |    | _   |    |   |     |     |

- Lift-Off style
- External hinge
- Opening angle: 180°
- LH / RH

|          |       | Α  | В  | С  | D  | Е  | F       | G        | Н   | I  | J | K | L   | M    |
|----------|-------|----|----|----|----|----|---------|----------|-----|----|---|---|-----|------|
| Part No. | LH/RH |    |    |    |    |    |         |          |     |    |   |   |     |      |
| 59991    | RH    | 60 | 49 | 15 | 36 | 30 | M6 (x4) | Ø10 (x4) | 3.5 | 10 | 5 | 2 | 5.5 | Ø6.7 |
| 59992    | LH    | 60 | 49 | 15 | 36 | 30 | M6 (x4) | Ø10 (x4) | 3.5 | 10 | 5 | 2 | 5.5 | Ø6.7 |