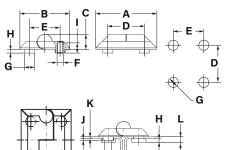

- Lift-Off style
- External hinge
- Opening angle: 180°
- LH / RH

|          |       | Α  | В  | С  | D  | Е  | F       | G        | Н   | I  | J | K | L   | M    |
|----------|-------|----|----|----|----|----|---------|----------|-----|----|---|---|-----|------|
| Part No. | LH/RH |    |    |    |    |    |         |          |     |    |   |   |     |      |
| 59991    | RH    | 60 | 49 | 15 | 36 | 30 | M6 (x4) | Ø10 (x4) | 3.5 | 10 | 5 | 2 | 5.5 | Ø6.7 |
| 59992    | LH    | 60 | 49 | 15 | 36 | 30 | M6 (x4) | Ø10 (x4) | 3.5 | 10 | 5 | 2 | 5.5 | Ø6.7 |

All dimensions shown in mm unless otherwise stated. We reserve the right to alter specifications without notice.

Thousands of products available to buy online

Reliable international delivery service

The UK's leading stockist of locks, handles, hinges gas springs & accessories