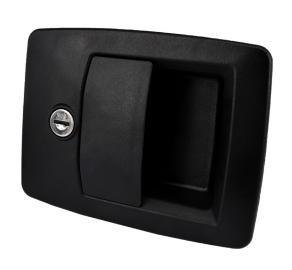

## **Vector P Slam Action Paddle Latch - Rotary Cam**

Heavy duty Vector P Slam Action Paddle Latch in black. Flush handle that assembles into your door with a mounting bracket. (Alternative version also available with four mould-in bolts - call for details.)

Unique design with universal grip handle. The rotary latching mechanism engages with the striker in two steps for extra safety, typically used in vehicles.

Designed for on- and off-road vehicle applications.

PUR-gasket from polyurethane and O-rings from NBR ensure a water- and dust tight sealing according to IP65.

- · Key extraction in both open and closed
- · Keyed alike 805-cylinder as standard (other key codes offered upon request)
- Comes supplied with two keys
- LH / RH