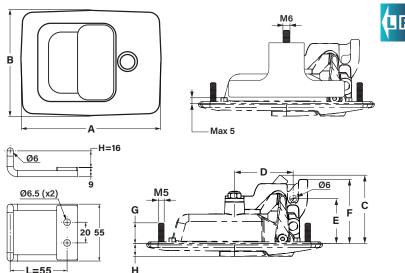

|          | A   | В   | С    | D  | E  | F    | G  | Н  |
|----------|-----|-----|------|----|----|------|----|----|
| Part No. |     |     |      |    |    |      |    |    |
| 59927    | 150 | 115 | 59.3 | 50 | 39 | 55.8 | 18 | 11 |

All dimensions shown in mm unless otherwise stated. We reserve the right to alter specifications without notice.

Thousands of products available to buy online

Reliable international delivery service

The UK's leading stockist of locks, handles, hinges gas springs & accessories