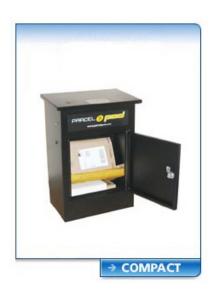

Size: H 770, W 535, D 385 Max Parcel: H 160, W 470, D 200

The ultimate 'mailbox' accepts mail and parcels like no other mailbox can!
Only 58cm high!

This is our most popular ParcelPod and is ideal for most applications.