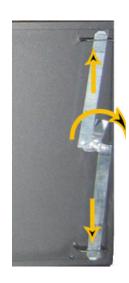

All models of ParcelPod are of powder coated zintec steel construction with stainless steel hinges and gas stay assisted chutes for ease of use and safety.

Three way acting rod lock (see left) ensures that front opening door is secure.