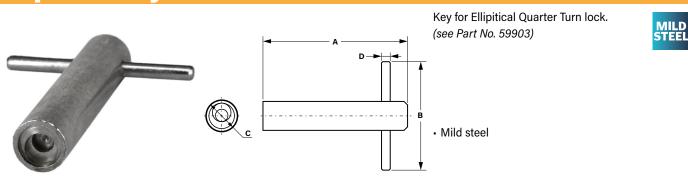

## **Elliptical Key**

|          | А   | В  | С   | D    |
|----------|-----|----|-----|------|
| Part No. |     |    |     |      |
| 52733    | 100 | 75 | Ø20 | Ø6.3 |

All dimensions shown in mm unless otherwise stated. We reserve the right to alter specifications without notice.