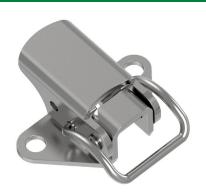

## **Miniature Latch**

Miniature Latch with short curved link.

STAINLESS STEEL

Install assembly with M4 round head screws (not supplied) or 4mm rivets.

Stainless steel

|          | А    | В    | С    | D  | Е  | F  | G    | Н  |
|----------|------|------|------|----|----|----|------|----|
| Part No. |      |      |      |    |    |    |      |    |
| 51945    | 35.6 | 21.6 | 15.2 | 22 | 28 | 15 | Ø4.2 | Ø2 |