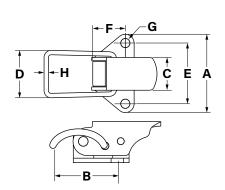

## **Miniature Latch**

Miniature Latch with short curved link.

STAINLESS STEEL

Install assembly with M4 round head screws (not supplied) or 4mm rivets.

Stainless steel

|          | А    | В    | С    | D  | Е  | F  | G    | Н  |
|----------|------|------|------|----|----|----|------|----|
| Part No. |      |      |      |    |    |    |      |    |
| 51945    | 35.6 | 21.6 | 15.2 | 22 | 28 | 15 | Ø4.2 | Ø2 |