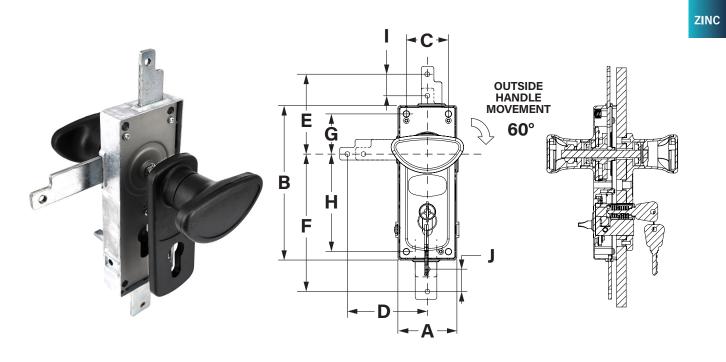

## **Garage Door Handle**

Garage door handle in black.

Supplied without profile cylinder N.S.E

Maximum recommended door section = lock length - 29mm.

Linear actuator version

Spindle 9999122

Raw zinc casting

|          | А  | В     | С  | D  | E  | F   | G  | Н   | 1  | J  |
|----------|----|-------|----|----|----|-----|----|-----|----|----|
| Part No. |    |       |    |    |    |     |    |     |    |    |
| 51865    | 66 | 161.6 | 44 | 83 | 83 | 143 | 42 | 102 | 22 | 22 |