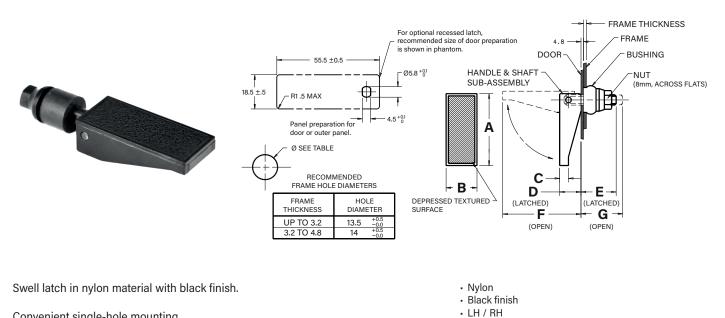

## **Swell Latch**

Convenient single-hole mounting.

|          | А  | В  | С | D    | E  | F  | G    |
|----------|----|----|---|------|----|----|------|
| Part No. |    |    |   |      |    |    |      |
| 51697    | 39 | 17 | 5 | 11.5 | 19 | 39 | 22.5 |

All dimensions shown in mm unless otherwise stated. We reserve the right to alter specifications without notice.

0

Thousands of products available to buy online

Reliable international delivery service

The UK's leading stockist of locks, handles, hinges gas springs & accessories