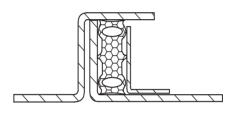

## SEALING PROFILES FOR CHANNELS

Sealing profile for use with doors and panels. A small compression is enough to compensate for large tolerances. The special shape creates a balanced seal between frame and seal - and between seal and door. The side of the profile is equipped with "lips" allowing for movement and ensuring that the seals stays in the channel when the door is opened. This ensures an even pressure along the seal.

Recommended compression of the profile is 1-2 mm. Recommended channel width is 8,5 mm.

The symmetric design prevents mistakes during mounting. The profiles work just as well during positive or negative pressure and can be used in 90°-corners without the need for cutting.