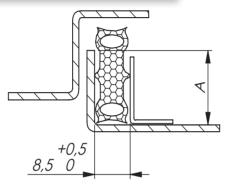

## SEALING PROFILES FOR CHANNELS

Sealing profile for use with doors and panels. A small compression is enough to compensate for large tolerances. The special shape creates a balanced seal between frame and seal - and between seal and door. The side of the profile is equipped with "lips" allowing for movement and ensuring that the seals stays in the channel when the door is opened. This ensures an even pressure along the seal.

Recommended compression of the profile is 1-2 mm. Recommended channel width is 8,5 mm.

The symmetric design prevents mistakes during mounting. The profiles work just as well during positive or negative pressure and can be used in 90°-corners without the need for cutting.

| SEALING PROFILES FOR CHANNELS |             |                       |
|-------------------------------|-------------|-----------------------|
| P/N                           | H-dimension | Compressed length (A) |
| 4300-0500-1810                | 18 mm       | 16-17 mm              |
| 4300-0500-2010                | 20 mm       | 18-19 mm              |
| 4300-0500-2210                | 22 mm       | 20-21 mm              |
| 4300-0500-2410                | 24 mm       | 22-23 mm              |
| 4300-0500-2610                | 26 mm       | 24-25 mm              |
| 4300-0500-2810                | 28 mm       | 26-27 mm              |