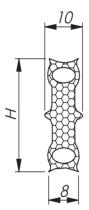

| SEALING PROFILES FOR CHANNELS |             |                       |
|-------------------------------|-------------|-----------------------|
| P/N                           | H-dimension | Compressed length (A) |
| 4300-0500-1810                | 18 mm       | 16-17 mm              |
| 4300-0500-2010                | 20 mm       | 18-19 mm              |
| 4300-0500-2210                | 22 mm       | 20-21 mm              |
| 4300-0500-2410                | 24 mm       | 22-23 mm              |
| 4300-0500-2610                | 26 mm       | 24-25 mm              |
| 4300-0500-2810                | 28 mm       | 26-27 mm              |