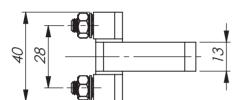

## EXTERNAL BOLT-ON HINGE - 180° OPENING ANGLE

External bolt-on hinge for surface mounted or flush mounted doors. Universal left and right mounting. Opening angle 180°. Two-part version in lift-off design, and three-part versions in fixed design. Three-part version with elongated center (drawing C) for flush mounted doors. Supplied unassembled, with nuts and washers.

## **MATERIAL:**

Hinge and nut: Steel, zinc plated. Pin and washer: Brass, zinc plated.

| EXTERNAL BOLT-ON HINGE -<br>180° OPENING ANGLE |                  |                      |               |                      |              |
|------------------------------------------------|------------------|----------------------|---------------|----------------------|--------------|
| P/N                                            | Description      | Version              | Ma-<br>terial | Surface<br>treatment | Dra-<br>wing |
| 322112                                         | Two-part hinge   | Lift-off             | Steel         | Zinc plated          | Α            |
| 322113                                         | Three-part hinge | Fixed                | Steel         | Zinc plated          | В            |
| 322113-30                                      | Three-part hinge | Elongated<br>/ Fixed | Steel         | Zinc plated          | С            |