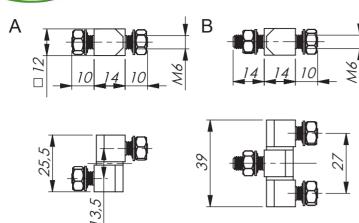

## EXTERNAL BOLT-ON HINGE - 180° OPENING ANGLE

External bolt-on hinge for surface mounted or flush mounted doors. Universal left and right mounting. Opening angle 180°. Two-part version in lift-off design, and three-part versions in fixed design. Three-part version with elongated center (drawing C) for flush mounted doors. Supplied unassembled, with nuts and washers.

## **MATERIAL:**

Hinge and nut: Steel, zinc plated. Pin and washer: Brass, zinc plated.

| EXTERNAL BOLT-ON HINGE -<br>180° OPENING ANGLE |                  |                      |               |                      |              |
|------------------------------------------------|------------------|----------------------|---------------|----------------------|--------------|
| P/N                                            | Description      | Version              | Ma-<br>terial | Surface<br>treatment | Dra-<br>wing |
| 322112                                         | Two-part hinge   | Lift-off             | Steel         | Zinc plated          | Α            |
| 322113                                         | Three-part hinge | Fixed                | Steel         | Zinc plated          | В            |
| 322113-30                                      | Three-part hinge | Elongated<br>/ Fixed | Steel         | Zinc plated          | С            |