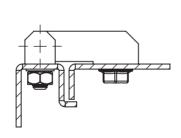

## EXTERNAL BOLT-ON HINGE - 180° OPENING ANGLE

External bolt-on hinge for surface mounted or flush mounted doors. Universal left and right mounting. Opening angle 180°. Two-part version in lift-off design, and three-part versions in fixed design. Three-part version with elongated center (drawing C) for flush mounted doors. Supplied unassembled, with nuts and washers.

## **MATERIAL:**

Hinge and nut: Steel, zinc plated. Pin and washer: Brass, zinc plated.

| EXTERNAL BOLT-ON HINGE -<br>180° OPENING ANGLE |                  |                      |               |                      |              |
|------------------------------------------------|------------------|----------------------|---------------|----------------------|--------------|
| P/N                                            | Description      | Version              | Ma-<br>terial | Surface<br>treatment | Dra-<br>wing |
| 322112                                         | Two-part hinge   | Lift-off             | Steel         | Zinc plated          | Α            |
| 322113                                         | Three-part hinge | Fixed                | Steel         | Zinc plated          | В            |
| 322113-30                                      | Three-part hinge | Elongated<br>/ Fixed | Steel         | Zinc plated          | С            |