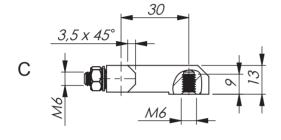

## EXTERNAL BOLT-ON HINGE - 180° OPENING ANGLE

External bolt-on hinge for surface mounted or flush mounted doors. Universal left and right mounting. Opening angle 180°. Two-part version in lift-off design, and three-part versions in fixed design. Three-part version with elongated center (drawing C) for flush mounted doors. Supplied unassembled, with nuts and washers.

## **MATERIAL:**

Hinge and nut: Steel, zinc plated. Pin and washer: Brass, zinc plated.

| EXTERNAL BOLT-ON HINGE -<br>180° OPENING ANGLE |                  |                      |               |                      |              |
|------------------------------------------------|------------------|----------------------|---------------|----------------------|--------------|
| P/N                                            | Description      | Version              | Ma-<br>terial | Surface<br>treatment | Dra-<br>wing |
| 322112                                         | Two-part hinge   | Lift-off             | Steel         | Zinc plated          | Α            |
| 322113                                         | Three-part hinge | Fixed                | Steel         | Zinc plated          | В            |
| 322113-30                                      | Three-part hinge | Elongated<br>/ Fixed | Steel         | Zinc plated          | С            |