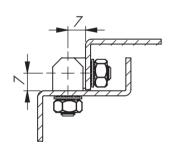

## EXTERNAL BOLT-ON HINGE - 180° OPENING ANGLE

External bolt-on hinge for surface mounted or flush mounted doors. Universal left and right mounting. Opening angle 180°. Two-part version in lift-off design, and three-part versions in fixed design. Three-part version with elongated center (drawing C) for flush mounted doors. Supplied unassembled, with nuts and washers.

## **MATERIAL:**

Hinge and nut: Steel, zinc plated. Pin and washer: Brass, zinc plated.

| EXTERNAL BOLT-ON HINGE -<br>180° OPENING ANGLE |                  |                      |               |                      |              |
|------------------------------------------------|------------------|----------------------|---------------|----------------------|--------------|
| P/N                                            | Description      | Version              | Ma-<br>terial | Surface<br>treatment | Dra-<br>wing |
| 322112                                         | Two-part hinge   | Lift-off             | Steel         | Zinc plated          | Α            |
| 322113                                         | Three-part hinge | Fixed                | Steel         | Zinc plated          | В            |
| 322113-30                                      | Three-part hinge | Elongated<br>/ Fixed | Steel         | Zinc plated          | С            |