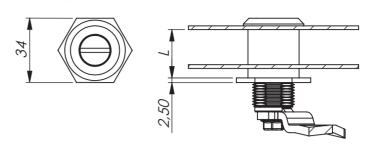

## SPACER NUT

Spacer nut for installing latches in insulated or laminated doors. The nut is used in combination with housing of corresponding length.

The nut is supplied in two versions:

X: The threaded area located at the flangeend (see drawing). Use on long housings to speed up mounting. Clamps on to front panel only.

Y: The threaded part located at the open end (see drawing). Use on thick doors, insulated doors or similar. Clamps on to both sides of the double-sided door.

## **MATERIAL:**

Zinc die-cast, zinc plated or stainless steel (304).

| SPACER NUT FOR QUARTER TURN LATCHES |                      |        |                      |
|-------------------------------------|----------------------|--------|----------------------|
| P/N                                 | Thread Y             | P/N    | Thread X             |
| 291118                              | L=15,0 mm            | 291134 | L=22,5 mm            |
| 291132                              | L=21,0 mm            | 291120 | L=25,5 mm            |
| 291119                              | L=23.5 mm            | 291133 | L=37,5 mm            |
| 291129                              | L=25,0 mm            | 291130 | L=48,0 mm            |
| 291127                              | L=38,0 mm            | 291121 | L=50,0 mm            |
| 291131                              | L=44,0 mm            | 293001 | L=29,0 mm - SS (304) |
| 291128                              | L=48,0 mm            |        |                      |
| 293028                              | L=50,0 mm - SS (304) |        |                      |