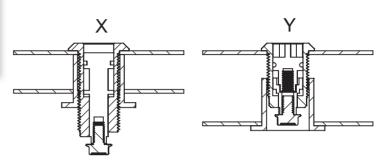

## SPACER NUT

Spacer nut for installing latches in insulated or laminated doors. The nut is used in combination with housing of corresponding length.

The nut is supplied in two versions:

X: The threaded area located at the flangeend (see drawing). Use on long housings to speed up mounting. Clamps on to front panel only.

Y: The threaded part located at the open end (see drawing). Use on thick doors, insulated doors or similar. Clamps on to both sides of the double-sided door.