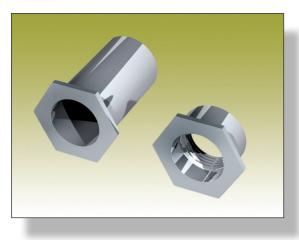

## SPACER NUT

Spacer nut for installing latches in insulated or laminated doors. The nut is used in combination with housing of corresponding length.

The nut is supplied in two versions:

X: The threaded area located at the flangeend (see drawing). Use on long housings to speed up mounting. Clamps on to front panel only.