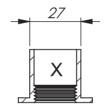

## SPACER NUT

Spacer nut for installing latches in insulated or laminated doors. The nut is used in combination with housing of corresponding length.

The nut is supplied in two versions:

X: The threaded area located at the flangeend (see drawing). Use on long housings to speed up mounting. Clamps on to front panel only.