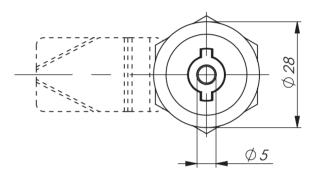

## VIBRATION PROOF QUARTER-TURN LATCH - 18 mm

Vibration proof quarter-turn latch achieved by a spring loaded stop bracket that prevents the cam from moving, if not pushed in by the key. Using a double bit insert, the key is captured when turned to the open position, giving the key the function of a handle to operate the door.

Cams for products marked <sup>1</sup> on page 2-480 and 2-490. Cams for products marked <sup>2</sup> on page 2-481 and 2-491.

Keys: Page 2-370 and 2-372.

The latch "Double Bit 5" is depicted in the drawing above.