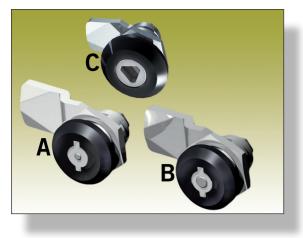

| VIBRATION PROOF QUARTER-TURN LATCH - 18 mm |                                           |              |                 |
|--------------------------------------------|-------------------------------------------|--------------|-----------------|
| P/N                                        | Description                               | Insert       | Left/Right      |
| 271161-H                                   | Vibration proof quarter-turn <sup>1</sup> | Double Bit 3 | R (Image "A")   |
| 271161-V                                   | Vibration proof quarter-turn <sup>1</sup> | Double Bit 3 | L               |
| 271162-H                                   | Vibration proof quarter-turn <sup>1</sup> | Double Bit 5 | R (Image "B")   |
| 271162-V                                   | Vibration proof quarter-turn <sup>1</sup> | Double Bit 5 | L               |
| 271563-13                                  | Vibration proof quarter-turn <sup>2</sup> | Triangle 8   | L/R (Image "C") |
| 291105-VP                                  | Key Triangle 8                            | -            | -               |