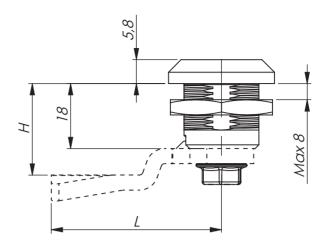

## VIBRATION PROOF QUARTER-TURN LATCH - 18 mm

Vibration proof quarter-turn latch achieved by a spring loaded stop bracket that prevents the cam from moving, if not pushed in by the key. Using a double bit insert, the key is captured when turned to the open position, giving the key the function of a handle to operate the door.

Cams for products marked <sup>1</sup> on page 2-480 and 2-490. Cams for products marked <sup>2</sup> on page 2-481 and 2-491.

Keys: Page 2-370 and 2-372.

The latch "Double Bit 5" is depicted in the drawing above.