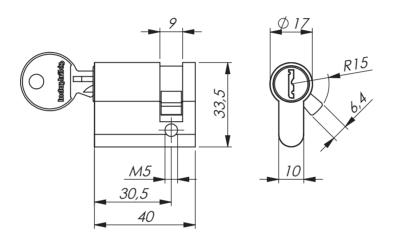

## PROFILE CYLINDERS

Profile cylinder 40 mm in brass with 360° rotation. The cylinders are manufactured according to DIN 18252 and have five pins. Supplied with three keys and fixing screw. The cam can be positioned 8x45°.

## MATERIAL:

Cylinder: Brass, nickel plated in

matt finish.

Cam: Hardened steel. Solid plug: Polyamide (PA6),

black.

| PROFILE CYLINDERS |                                    |             |                                        |
|-------------------|------------------------------------|-------------|----------------------------------------|
| P/N               | Description                        | P/N         | Description                            |
| 511059-1001       | Profile cylinder, keyed to differ. | 511054-1001 | Profile cylinder, keyed alike LL24512. |
| 511066-1000       | Solid plug, black.                 |             |                                        |