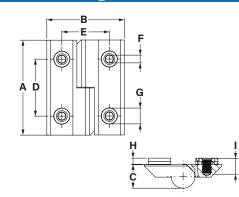

## **Lift-Off Stainless Hinge**

Acid-proof stainless steel external lift-off hinge for flush mounted doors.

- Stainless steel Lift-Off style External hinge
- Opening angle: 180°
- LH / RH

|          |       | Α  | В  | С  | D  | Е  | F       | G        | Н |    |
|----------|-------|----|----|----|----|----|---------|----------|---|----|
| Part No. | LH/RH |    |    |    |    |    |         |          |   |    |
| 34628    | RH    | 60 | 49 | 15 | 36 | 30 | M6 (x4) | Ø10 (x4) | 4 | 10 |
| 34629    | LH    | 60 | 49 | 15 | 36 | 30 | M6 (x4) | Ø10 (x4) | 4 | 10 |