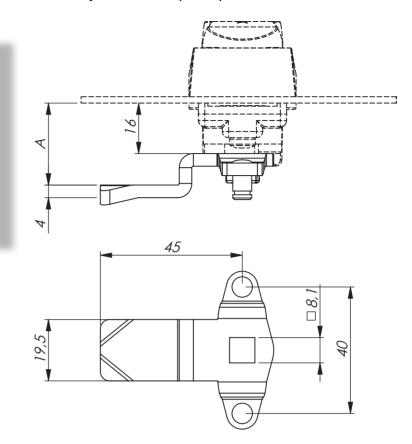

\* Straight cam

A = Inside face to engagement point of cam.

L = 45 mm.

Other lengths and versions are available on request. Rods: Page 1-008.52 and 1-008.53.

| THREE-POINT CAM WITHOUT PROJECTION FOR SWING HANDLES |               |             |    |             |              |             |    |
|------------------------------------------------------|---------------|-------------|----|-------------|--------------|-------------|----|
| P/N Steel                                            | P/N SS (304)  | Description | Α  | P/N Steel   | P/N SS (304) | Description | Α  |
| 2321S01PU                                            | 2330S01PU     | 3-point cam | 2  | 2321S02PU   | 2330S02PU    | 3-point cam | 4  |
| 2321S03PU                                            | 2330S03PU     | 3-point cam | 6  | 2321S04PU   | 2330S04PU    | 3-point cam | 8  |
| 2321S05PU                                            | 2330S05PU     | 3-point cam | 10 | 2321S07PU   | 2330S07PU    | 3-point cam | 12 |
| 2321S08PU                                            | 2330S08PU     | 3-point cam | 14 | 2321S09PU * | 2330S09PU *  | 3-point cam | 16 |
| 2321S10PU                                            | 2330S10PU     | 3-point cam | 18 | 2321S11PU   | 2330S11PU    | 3-point cam | 20 |
| 2321S12PU                                            | 2330S12PU     | 3-point cam | 22 | 2321S14PU   | 2330S14PU    | 3-point cam | 24 |
| 2321S15PU                                            | 2330S15PU     | 3-point cam | 26 | 2321S16PU   | 2330S16PU    | 3-point cam | 28 |
| 2321S17PU                                            | 2330S17PU     | 3-point cam | 30 | 2321S18PU   | 2330S18PU    | 3-point cam | 32 |
| 2321S20PU                                            | 2330S20PU     | 3-point cam | 34 | 2321S21PU   | 2330S21PU    | 3-point cam | 36 |
| 2321S22PU                                            | 2330S22PU     | 3-point cam | 38 | 2321S23PU   | 2330S23PU    | 3-point cam | 40 |
| 2321S24PU                                            | 2330S24PU     | 3-point cam | 42 | 2321S29PU   | 2330S29PU    | 3-point cam | 44 |
| 2321S28PU                                            | 2330S28PU     | 3-point cam | 46 | 2321S27PU   | 2330S27PU    | 3-point cam | 48 |
| 2321S09-00MPU                                        | 2330S09-00MPU | 2-point cam | -  |             |              |             |    |