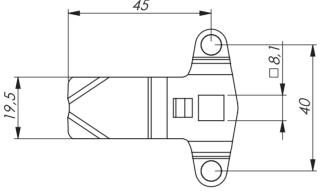

## THREE-POINT CAM WITH PROJECTION FOR SWING HANDLES

Three-point cams with projection for swing handles. Stroke: 20 mm. Supplied with E-clips.

MATERIAL:

Steel, zinc plated or stainless steel (304).

\* Straight cam.

A = Inside face to engagement point of cam.

L = 45 mm.

Other lengths and versions are available on request.

Rods: Page 1-008.52 and 1-008.53.

| THREE-POINT CAM WITH PROJECTION FOR SWING HANDLES |              |             |    |            |              |             |    |
|---------------------------------------------------|--------------|-------------|----|------------|--------------|-------------|----|
| P/N Steel                                         | P/N SS (304) | Description | Α  | P/N Steel  | P/N SS (304) | Description | Α  |
| 2321S01P                                          | 2330S01P     | 3-point cam | 2  | 2321S02P   | 2330S02P     | 3-point cam | 4  |
| 2321S03P                                          | 2330S03P     | 3-point cam | 6  | 2321S04P   | 2330S04P     | 3-point cam | 8  |
| 2321S05P                                          | 2330S05P     | 3-point cam | 10 | 2321S07P   | 2330S07P     | 3-point cam | 12 |
| 2321S08P                                          | 2330S08P     | 3-point cam | 14 | 2321S09P * | 2330S09P *   | 3-point cam | 16 |
| 2321S10P                                          | 2330S10P     | 3-point cam | 18 | 2321S11P   | 2330S11P     | 3-point cam | 20 |
| 2321S12P                                          | 2330S12P     | 3-point cam | 22 | 2321S14P   | 2330S14P     | 3-point cam | 24 |
| 2321S15P                                          | 2330S15P     | 3-point cam | 26 | 2321S16P   | 2330S16P     | 3-point cam | 28 |
| 2321S17P                                          | 2330S17P     | 3-point cam | 30 | 2321S18P   | 2330S18P     | 3-point cam | 32 |
| 2321S20P                                          | 2330S20P     | 3-point cam | 34 | 2321S21P   | 2330S21P     | 3-point cam | 36 |
| 2321S22P                                          | 2330S22P     | 3-point cam | 38 | 2321S23P   | 2330S23P     | 3-point cam | 40 |
| 2321S24P                                          | 2330S24P     | 3-point cam | 42 | 2321S29P   | 2330S29P     | 3-point cam | 44 |
| 2321S28P                                          | 2330S28P     | 3-point cam | 46 | 2321S27P   | 2330S27P     | 3-point cam | 48 |
| 2321S09-00MP                                      | 2330S09-00MP | 2-point cam | -  |            |              |             |    |