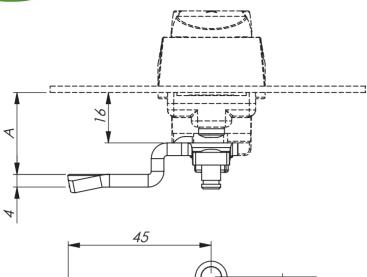

## THREE-POINT CAM WITH PROJECTION FOR SWING HANDLES

Three-point cams with projection for swing handles. Stroke: 20 mm. Supplied with E-clips.

MATERIAL:

Steel, zinc plated or stainless steel (304).

\* Straight cam.

A = Inside face to engagement point of cam.

L = 45 mm.

Other lengths and versions are available on request.

Rods: Page 1-008.52 and 1-008.53.

| THREE-POINT CAM WITH PROJECTION FOR SWING HANDLES |              |             |    |            |              |             |    |
|---------------------------------------------------|--------------|-------------|----|------------|--------------|-------------|----|
| P/N Steel                                         | P/N SS (304) | Description | Α  | P/N Steel  | P/N SS (304) | Description | Α  |
| 2321S01P                                          | 2330S01P     | 3-point cam | 2  | 2321S02P   | 2330S02P     | 3-point cam | 4  |
| 2321S03P                                          | 2330S03P     | 3-point cam | 6  | 2321S04P   | 2330S04P     | 3-point cam | 8  |
| 2321S05P                                          | 2330S05P     | 3-point cam | 10 | 2321S07P   | 2330S07P     | 3-point cam | 12 |
| 2321S08P                                          | 2330S08P     | 3-point cam | 14 | 2321S09P * | 2330S09P *   | 3-point cam | 16 |
| 2321S10P                                          | 2330S10P     | 3-point cam | 18 | 2321S11P   | 2330S11P     | 3-point cam | 20 |
| 2321S12P                                          | 2330S12P     | 3-point cam | 22 | 2321S14P   | 2330S14P     | 3-point cam | 24 |
| 2321S15P                                          | 2330S15P     | 3-point cam | 26 | 2321S16P   | 2330S16P     | 3-point cam | 28 |
| 2321S17P                                          | 2330S17P     | 3-point cam | 30 | 2321S18P   | 2330S18P     | 3-point cam | 32 |
| 2321S20P                                          | 2330S20P     | 3-point cam | 34 | 2321S21P   | 2330S21P     | 3-point cam | 36 |
| 2321S22P                                          | 2330S22P     | 3-point cam | 38 | 2321S23P   | 2330S23P     | 3-point cam | 40 |
| 2321S24P                                          | 2330S24P     | 3-point cam | 42 | 2321S29P   | 2330S29P     | 3-point cam | 44 |
| 2321S28P                                          | 2330S28P     | 3-point cam | 46 | 2321S27P   | 2330S27P     | 3-point cam | 48 |
| 2321S09-00MP                                      | 2330S09-00MP | 2-point cam | -  |            |              |             |    |