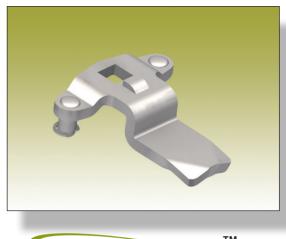

## THREE-POINT CAM WITH PROJECTION FOR SWING HANDLES

Three-point cams with projection for swing handles. Stroke: 20 mm. Supplied with E-clips.

MATERIAL:

Steel, zinc plated or stainless steel (304).

\* Straight cam.

A = Inside face to engagement point of cam.

L = 45 mm.

Other lengths and versions are available on request.

Rods: Page 1-008.52 and 1-008.53.

| THREE-POINT CAM WITH PROJECTION FOR SWING HANDLES |              |             |    |            |              |             |    |
|---------------------------------------------------|--------------|-------------|----|------------|--------------|-------------|----|
| P/N Steel                                         | P/N SS (304) | Description | Α  | P/N Steel  | P/N SS (304) | Description | Α  |
| 2321S01P                                          | 2330S01P     | 3-point cam | 2  | 2321S02P   | 2330S02P     | 3-point cam | 4  |
| 2321S03P                                          | 2330S03P     | 3-point cam | 6  | 2321S04P   | 2330S04P     | 3-point cam | 8  |
| 2321S05P                                          | 2330S05P     | 3-point cam | 10 | 2321S07P   | 2330S07P     | 3-point cam | 12 |
| 2321S08P                                          | 2330S08P     | 3-point cam | 14 | 2321S09P * | 2330S09P *   | 3-point cam | 16 |
| 2321S10P                                          | 2330S10P     | 3-point cam | 18 | 2321S11P   | 2330S11P     | 3-point cam | 20 |
| 2321S12P                                          | 2330S12P     | 3-point cam | 22 | 2321S14P   | 2330S14P     | 3-point cam | 24 |
| 2321S15P                                          | 2330S15P     | 3-point cam | 26 | 2321S16P   | 2330S16P     | 3-point cam | 28 |
| 2321S17P                                          | 2330S17P     | 3-point cam | 30 | 2321S18P   | 2330S18P     | 3-point cam | 32 |
| 2321S20P                                          | 2330S20P     | 3-point cam | 34 | 2321S21P   | 2330S21P     | 3-point cam | 36 |
| 2321S22P                                          | 2330S22P     | 3-point cam | 38 | 2321S23P   | 2330S23P     | 3-point cam | 40 |
| 2321S24P                                          | 2330S24P     | 3-point cam | 42 | 2321S29P   | 2330S29P     | 3-point cam | 44 |
| 2321S28P                                          | 2330S28P     | 3-point cam | 46 | 2321S27P   | 2330S27P     | 3-point cam | 48 |
| 2321S09-00MP                                      | 2330S09-00MP | 2-point cam | -  |            |              |             |    |