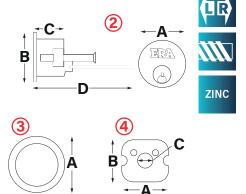

|          | Drawing | А    | В    | С    | D  | Е  | F  | G  | Н  | 1  | J  | K  | L  |
|----------|---------|------|------|------|----|----|----|----|----|----|----|----|----|
| Part No. |         |      |      |      |    |    |    |    |    |    |    |    |    |
| 25085    | 1       | 92   | 65   | 47   | 25 | 89 | 49 | 65 | 65 | 31 | 21 | 32 | 14 |
| -        | 2       | 32.5 | 32.5 | 25   | 80 | -  | -  | -  | -  | -  | -  | -  | -  |
| -        | 3       | 46   | -    | -    | -  | -  | -  | -  | -  | -  | -  | -  | -  |
| -        | 4       | 41   | 36.5 | 13.5 | -  | -  | -  | -  | -  | -  | -  | -  | -  |