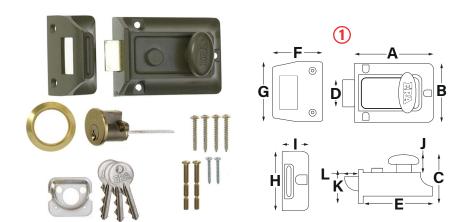

|          | Drawing | А    | В    | С    | D  | Е  | F  | G  | Н  | 1  | J  | K  | L  |
|----------|---------|------|------|------|----|----|----|----|----|----|----|----|----|
| Part No. |         |      |      |      |    |    |    |    |    |    |    |    |    |
| 25085    | 1       | 92   | 65   | 47   | 25 | 89 | 49 | 65 | 65 | 31 | 21 | 32 | 14 |
| -        | 2       | 32.5 | 32.5 | 25   | 80 | -  | -  | -  | -  | -  | -  | -  | -  |
| -        | 3       | 46   | -    | -    | -  | -  | -  | -  | -  | -  | -  | -  | -  |
| -        | 4       | 41   | 36.5 | 13.5 | -  | -  | -  | -  | -  | -  | -  | -  | -  |