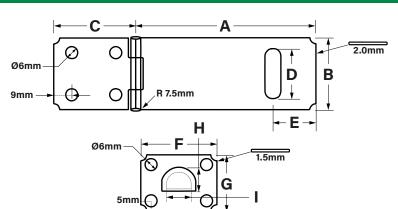

|          | А  | В  | С  | D  | Е  | F  | G  | Н  | 1  |
|----------|----|----|----|----|----|----|----|----|----|
| Part No. |    |    |    |    |    |    |    |    |    |
| 24759    | 90 | 36 | 41 | 25 | 23 | 38 | 28 | 24 | 20 |

All dimensions shown in mm unless otherwise stated. We reserve the right to alter specifications without notice.

Thousands of products available to buy online

Reliable international delivery service

The UK's leading stockist of locks, handles, hinges gas springs & accessories