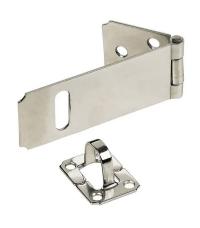

## **Hasp and staple**

Hasp and staple in solid stainless steel and is used in conjunction with a padlock.

As an excellent method of locking away possessions, this hasp and staple has a versatile size for many different applications.

Suitable for indoor and outdoor use on gates and doors. Occasional cleaning with a chamois cloth if necessary.

- · Low maintenance
- Interior/Exterior use
- Stainless steel
- Includes installation fixings
- · LH / RH