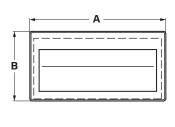

- Clip fit
- Black plastic
- Hole cut out = 103mm x 49mm
- · To suit material thickness of 1.5mm to 2mm

|          | Α   | В    | С  | D   | E          |
|----------|-----|------|----|-----|------------|
| Part No. |     |      |    |     |            |
| 24084    | 110 | 56.3 | 18 | 2.8 | 0.75 - 1.5 |