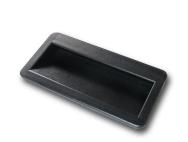

## **Recess Grab Handle**

Durable and stylish, this recessed grab handle provides a convenient grip for any door or drawer application with minimal protrusion from front of panel.

Single hole mount handle is clip fit into place.

- Clip fit
- Black plastic
- Hole cut out = 103mm x 49mm
- · To suit material thickness of 1.5mm to 2mm

|          | Α   | В    | С  | D   | E          |
|----------|-----|------|----|-----|------------|
| Part No. |     |      |    |     |            |
| 24084    | 110 | 56.3 | 18 | 2.8 | 0.75 - 1.5 |