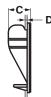

- Clip fit
- Black plastic
- Hole cut out = 103mm x 49mm
- · To suit material thickness of 1.5mm to 2mm

|          | Α   | В    | С  | D   | E          |
|----------|-----|------|----|-----|------------|
| Part No. |     |      |    |     |            |
| 24084    | 110 | 56.3 | 18 | 2.8 | 0.75 - 1.5 |