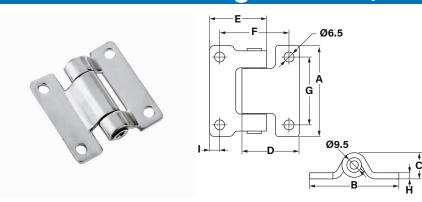

## Pressed Steel Hinge - Small (60/4mm)

Small Pressed Stainless Steel Hinge -60/4mm.

This hinge is designed for 180° applications but can rotate through 270°.

- 304 stainless steel
- Opening angle: 270°

| ST | AII | <b>VIL</b> I | ES! | 5 |
|----|-----|--------------|-----|---|
| S  | П   | ₹            | 囙   | Į |
|    |     | ı            |     | ı |

|          | А  | В  | С  | D  | Е  | F  | G  | Н | T I |
|----------|----|----|----|----|----|----|----|---|-----|
| Part No. |    |    |    |    |    |    |    |   |     |
| 23036    | 59 | 58 | 17 | 37 | 37 | 45 | 44 | 4 | 6.5 |