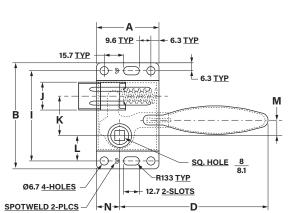

· LH

9-5669-L

|          | Α    | В    | С    | D     | Е  | F    | G    | Н   | 1    | J    | K    | L    | M    | N  |
|----------|------|------|------|-------|----|------|------|-----|------|------|------|------|------|----|
| Part No. |      |      |      |       |    |      |      |     |      |      |      |      |      |    |
| 22343    | 50.8 | 85.6 | 15.7 | 120.6 | 15 | 12.7 | 14.2 | 1.5 | 72.9 | 22.1 | 31.7 | 20.5 | 12.7 | 19 |