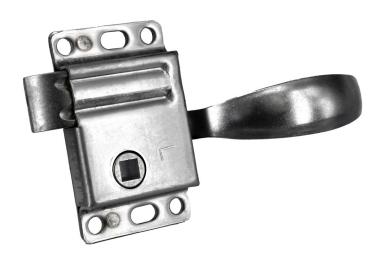

## **Spoon Handle Latch**

Compartment latch with spoon type handle in stainless steel.

Four 6.7mm mounting holes.

NOTE: This product must not be used for personal restraint applications.

| <ul> <li>Stainl</li> </ul> | less stee |
|----------------------------|-----------|
|----------------------------|-----------|