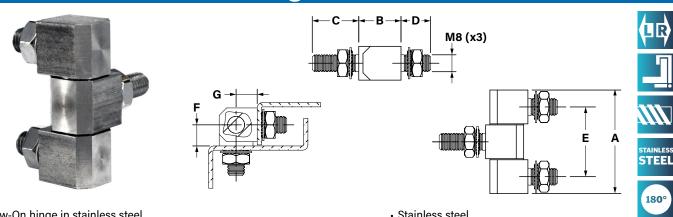

## **Screw-On Stainless Hinge**

Screw-On hinge in stainless steel.

- · Stainless steel
- External hinge
- Screw-On
- Opening angle: 180°
- · LH / RH

|          | Α  | В  | С  | D  | Е  | F  | G  |
|----------|----|----|----|----|----|----|----|
| Part No. |    |    |    |    |    |    |    |
| 22295    | 49 | 20 | 22 | 14 | 33 | 10 | 10 |

All dimensions shown in mm unless otherwise stated. We reserve the right to alter specifications without notice.

Thousands of products available to buy online

Reliable international delivery service

The UK's leading stockist of locks, handles, hinges gas springs & accessories