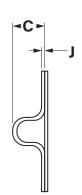

## **Drop Handle**

Surface mounted, sprung loaded Drop Handle with plastic cover in mild steel, zinc plated.

- Surface mounted
- Sprung loaded with plastic cover
- · Mild steel
- Zinc plated

|          | Α   | В  | С  | D  | ш  | Æ  | G  | Η  | _    | J |
|----------|-----|----|----|----|----|----|----|----|------|---|
| Part No. |     |    |    |    |    |    |    |    |      |   |
| 21473    | 102 | 54 | 14 | 85 | 67 | 33 | 10 | 12 | Ø5.1 | 2 |