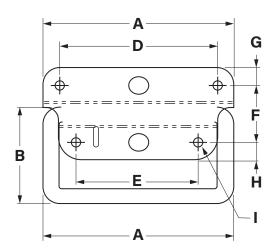

## **Drop Handle**

Surface mounted, sprung loaded Drop Handle with plastic cover in mild steel, zinc plated.

- Surface mounted
- Sprung loaded with plastic cover
- · Mild steel
- Zinc plated

|          | Α   | В  | С  | D  | ш  | Æ  | G  | Η  | _    | J |
|----------|-----|----|----|----|----|----|----|----|------|---|
| Part No. |     |    |    |    |    |    |    |    |      |   |
| 21473    | 102 | 54 | 14 | 85 | 67 | 33 | 10 | 12 | Ø5.1 | 2 |