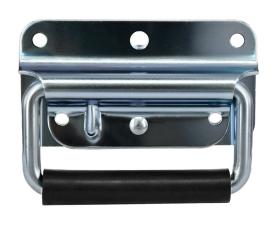

## **Drop Handle**

Surface mounted, sprung loaded Drop Handle with plastic cover in mild steel, zinc plated.

- Surface mounted
- Sprung loaded with plastic cover
- · Mild steel
- Zinc plated

|          | Α   | В  | С  | D  | ш  | Æ  | G  | Η  | _    | J |
|----------|-----|----|----|----|----|----|----|----|------|---|
| Part No. |     |    |    |    |    |    |    |    |      |   |
| 21473    | 102 | 54 | 14 | 85 | 67 | 33 | 10 | 12 | Ø5.1 | 2 |