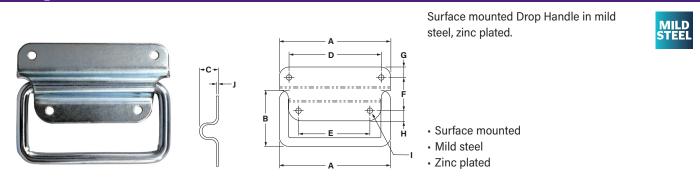

## **Drop Handle**

|          | Α   | В  | С  | D  | E  | F  | G   | Н   | l I  | J |
|----------|-----|----|----|----|----|----|-----|-----|------|---|
| Part No. |     |    |    |    |    |    |     |     |      |   |
| 21472    | 102 | 54 | 13 | 82 | 59 | 37 | 8.5 | 8.5 | Ø5.1 | 2 |

All dimensions shown in mm unless otherwise stated. We reserve the right to alter specifications without notice.

0

Thousands of products available to buy online

Reliable international delivery service

The UK's leading stockist of locks, handles, hinges gas springs & accessories