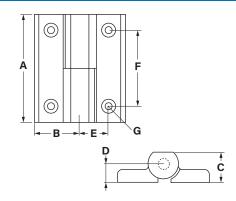

|          |       | А  | В  | С  | D  | Е  | F  | G       |
|----------|-------|----|----|----|----|----|----|---------|
| Part No. | LH/RH |    |    |    |    |    |    |         |
| 21110    | RH    | 74 | 30 | 20 | 12 | 18 | 51 | 5, cs 9 |
| 21111    | LH    | 74 | 30 | 20 | 12 | 18 | 51 | 5, cs 9 |

All dimensions shown in mm unless otherwise stated. We reserve the right to alter specifications without notice.

Thousands of products available to buy online

Reliable international delivery service

The UK's leading stockist of locks, handles, hinges gas springs & accessories