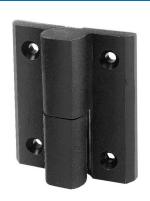

## **Lift-Off Moulded Hinge**

Developed as an alternative to the popular diecast torpedo hinge, this small design brings all the advantages of modern material, yet is more economical and fully interchangeable with the diecast models.

Left-hand and right-hand available.

- · Black finish
- External hinge
- Opening angle: fully forward 180°, backward to 45° from horizontal
- · LH / RH

| ī |      |
|---|------|
|   |      |
|   | 180° |
|   |      |