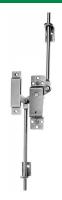

## **3-Way Rod Latch**

A heavy-duty design which provides 3-point latching with an exceptional amount of 'throw'.

This is a 'deadbolt' system with 10mm diameter rods driven by centre bush, and held extended by action of a strong spring.

- Mild steel
- Zinc plated throughout
- System cannot be slammed
- Centre bush rotates through 60°
- LH / RH

|          |       | Α                  | Α                 | В   | С  | D  | Е  | F           | F          | G  | Н       | - 1 | J  |
|----------|-------|--------------------|-------------------|-----|----|----|----|-------------|------------|----|---------|-----|----|
| Part No. | LH/RH | Length (retracted) | Length (extended) |     |    |    |    | (retracted) | (extended) |    |         |     |    |
| 20673    | RH    | 2230               | 2264              | 145 | 36 | 15 | 57 | 21          | 54         | 33 | 6, cs 9 | 40  | 25 |
| 20675    | LH    | 2230               | 2264              | 145 | 36 | 15 | 57 | 21          | 54         | 33 | 6, cs 9 | 40  | 25 |