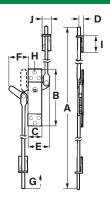

- Mild steel
- Zinc plated throughout
- System cannot be slammed
- Centre bush rotates through 60°
- LH / RH

|          |       | Α                  | Α                 | В   | С  | D  | Е  | F           | F          | G  | Н       | - 1 | J  |
|----------|-------|--------------------|-------------------|-----|----|----|----|-------------|------------|----|---------|-----|----|
| Part No. | LH/RH | Length (retracted) | Length (extended) |     |    |    |    | (retracted) | (extended) |    |         |     |    |
| 20673    | RH    | 2230               | 2264              | 145 | 36 | 15 | 57 | 21          | 54         | 33 | 6, cs 9 | 40  | 25 |
| 20675    | LH    | 2230               | 2264              | 145 | 36 | 15 | 57 | 21          | 54         | 33 | 6, cs 9 | 40  | 25 |