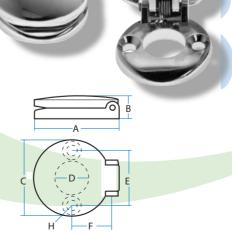

7/27900 2-hole cover

## ORDERING CODE

7/27900 Escutcheon Cover2-hole, chrome

| SPECIFICA TION |                     |       |
|----------------|---------------------|-------|
| Α              | Length              | 32 mm |
| В              | Height (max.)       | 8 mm  |
| С              | Width               | 28 mm |
| D              | Diameter            | 13 mm |
| Ε              | Hole Certres        | 20 mm |
| F              | Hole Certres        | 15 mm |
| Н              | Hole Sizes, c/s 5mm | 3 mm  |
|                |                     |       |

## DIECAST 2-HOLE ESCUTCHEON COVER

Simple 'snap-shut' covers to protect external panel aperture. Waterproof, opens to 110∞for easy fitting with spring return.

Unit 4, Acorn Court, Butts Street, Leigh, Lancashire, UK. WN7 3AE Tel: +44 (0) 1942 681 996 Fax: +44 (0) 1942 681 997