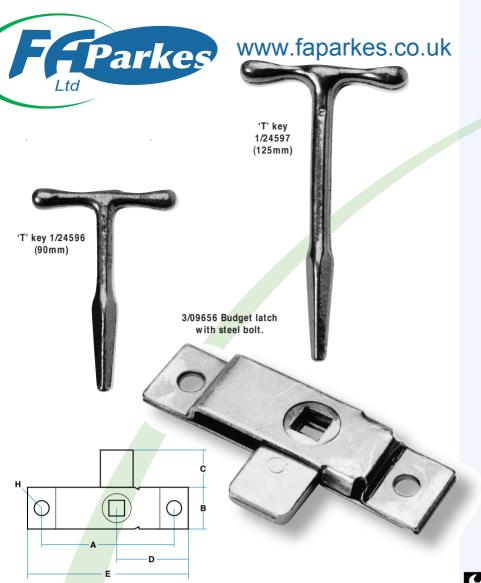

## 'UNIVERSAL' BUDGET LATCH & FITTINGS

This simple 'deadbolt' latch has become an industry standard.

Basic model is mild steel construction, with options in stainless steel or with moulded bolt. Two sizes of operating keys are available and diecast escutcheon covers can be fitted to concealpanel aperture.

## **SPECIFICATION** A Hole Certres 66 mm B Case Width 22 mm C Bolt Protection 18 mm **D** Location 38 mm Ε Case Length 85 mm Thickness 10 mm H Hole Size Diameter 7 mm

| ORDERIN   | IG CODE                         |  |
|-----------|---------------------------------|--|
| 1/24596   | 'T' Key 90 mm length            |  |
| 1/24597   | 'T' Key 125 mmlength            |  |
| 3/09656   | Universal budget latch - steel  |  |
| 3/09282   | Universal budget latch -        |  |
|           | moulded bolt                    |  |
| 3/09656SS | 9656SS Universal budget latch - |  |
|           | stainless steel                 |  |

Simple 'deadbolt' latch operated by 8mm square follow-bush.

Non-handed design, with bolt able to travel 180° through case but held positively in open and closed positions by concealed spring.

Bolts or rivets through fixing holes through top & bottom plates

Yellow zinc plated throughout, with mild steel models.

Moulded nylon bolt (black) as option with mild steel model.

All-stainless latch for corrosion resistance (food industry, etc.).

T-Keys are in malleable iron, burnished & lacqueed, and suit all 8mm square follow-bushes.