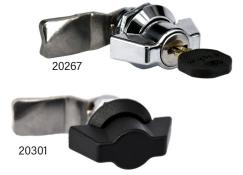

## Wing Handle

Wing handle available in chrome plated, black powder coated or polyamide finishes.

Each cylinder has one silver steel key with black polyamide GF grip.

Key removable in both positions.

- Zinc die
- Screw and nut m.s. zinc plated
- IP65
- Keyed and Non-locking versions available • LH / RH

|          |             |                     | Α  | В  | С   | D | E     | F            | G  | Н                    | l.                    |
|----------|-------------|---------------------|----|----|-----|---|-------|--------------|----|----------------------|-----------------------|
| Part No. | Style       | Finish              |    |    |     |   |       |              |    |                      |                       |
| 20267    | Keyed 333   | Chrome plated       | 50 | 20 | Ø32 | н | GH=18 | Ts = 1.5 - 8 | 12 | 20.1 <sup>+0.1</sup> | Ø22.5 <sup>+0.5</sup> |
| 20265    | Non-locking | Chrome plated       | 50 | 20 | Ø32 | н | GH=18 | Ts = 1.5 - 8 | 12 | 20.1 <sup>+0.1</sup> | Ø22.5 <sup>+0.5</sup> |
| 20300    | Keyed 333   | Black powder coated | 50 | 20 | Ø32 | н | GH=18 | Ts = 1.5 - 8 | 12 | 20.1 <sup>+0.1</sup> | Ø22.5 <sup>+0.5</sup> |
| 20301    | Non-locking | Black powder coated | 50 | 20 | Ø32 | н | GH=18 | Ts = 1.5 - 8 | 12 | 20.1 <sup>+0.1</sup> | Ø22.5 <sup>+0.5</sup> |
| 20336    | Keyed 333   | Polyamide           | 50 | 20 | Ø32 | н | GH=18 | Ts = 1.5 - 8 | 12 | 20.1 <sup>+0.1</sup> | Ø22.5 <sup>+0.5</sup> |
| 20335    | Non-locking | Polyamide           | 50 | 20 | Ø32 | н | GH=18 | Ts = 1.5 - 8 | 12 | 20.1 <sup>+0.1</sup> | Ø22.5 <sup>+0.5</sup> |