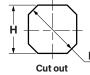

|          |             |                     | Α  | В  | С   | D | E     | F            | G  | Н                    | l.                    |
|----------|-------------|---------------------|----|----|-----|---|-------|--------------|----|----------------------|-----------------------|
| Part No. | Style       | Finish              |    |    |     |   |       |              |    |                      |                       |
| 20267    | Keyed 333   | Chrome plated       | 50 | 20 | Ø32 | н | GH=18 | Ts = 1.5 - 8 | 12 | 20.1 <sup>+0.1</sup> | Ø22.5 <sup>+0.5</sup> |
| 20265    | Non-locking | Chrome plated       | 50 | 20 | Ø32 | н | GH=18 | Ts = 1.5 - 8 | 12 | 20.1 <sup>+0.1</sup> | Ø22.5 <sup>+0.5</sup> |
| 20300    | Keyed 333   | Black powder coated | 50 | 20 | Ø32 | н | GH=18 | Ts = 1.5 - 8 | 12 | 20.1 <sup>+0.1</sup> | Ø22.5 <sup>+0.5</sup> |
| 20301    | Non-locking | Black powder coated | 50 | 20 | Ø32 | н | GH=18 | Ts = 1.5 - 8 | 12 | 20.1 <sup>+0.1</sup> | Ø22.5 <sup>+0.5</sup> |
| 20336    | Keyed 333   | Polyamide           | 50 | 20 | Ø32 | н | GH=18 | Ts = 1.5 - 8 | 12 | 20.1 <sup>+0.1</sup> | Ø22.5 <sup>+0.5</sup> |
| 20335    | Non-locking | Polyamide           | 50 | 20 | Ø32 | н | GH=18 | Ts = 1.5 - 8 | 12 | 20.1 <sup>+0.1</sup> | Ø22.5 <sup>+0.5</sup> |