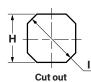

|          |             |                     | Α  | В  | С   | D | E     | F            | G  | Н                    | l.                    |
|----------|-------------|---------------------|----|----|-----|---|-------|--------------|----|----------------------|-----------------------|
| Part No. | Style       | Finish              |    |    |     |   |       |              |    |                      |                       |
| 20267    | Keyed 333   | Chrome plated       | 50 | 20 | Ø32 | н | GH=18 | Ts = 1.5 - 8 | 12 | 20.1 <sup>+0.1</sup> | Ø22.5 <sup>+0.5</sup> |
| 20265    | Non-locking | Chrome plated       | 50 | 20 | Ø32 | н | GH=18 | Ts = 1.5 - 8 | 12 | 20.1 <sup>+0.1</sup> | Ø22.5 <sup>+0.5</sup> |
| 20300    | Keyed 333   | Black powder coated | 50 | 20 | Ø32 | н | GH=18 | Ts = 1.5 - 8 | 12 | 20.1 <sup>+0.1</sup> | Ø22.5 <sup>+0.5</sup> |
| 20301    | Non-locking | Black powder coated | 50 | 20 | Ø32 | н | GH=18 | Ts = 1.5 - 8 | 12 | 20.1 <sup>+0.1</sup> | Ø22.5 <sup>+0.5</sup> |
| 20336    | Keyed 333   | Polyamide           | 50 | 20 | Ø32 | н | GH=18 | Ts = 1.5 - 8 | 12 | 20.1 <sup>+0.1</sup> | Ø22.5 <sup>+0.5</sup> |
| 20335    | Non-locking | Polyamide           | 50 | 20 | Ø32 | н | GH=18 | Ts = 1.5 - 8 | 12 | 20.1 <sup>+0.1</sup> | Ø22.5 <sup>+0.5</sup> |