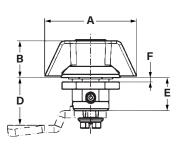

|          |             |                     | Α  | В  | С   | D | E     | F            | G  | Н                    | l.                    |
|----------|-------------|---------------------|----|----|-----|---|-------|--------------|----|----------------------|-----------------------|
| Part No. | Style       | Finish              |    |    |     |   |       |              |    |                      |                       |
| 20267    | Keyed 333   | Chrome plated       | 50 | 20 | Ø32 | н | GH=18 | Ts = 1.5 - 8 | 12 | 20.1 <sup>+0.1</sup> | Ø22.5 <sup>+0.5</sup> |
| 20265    | Non-locking | Chrome plated       | 50 | 20 | Ø32 | н | GH=18 | Ts = 1.5 - 8 | 12 | 20.1 <sup>+0.1</sup> | Ø22.5 <sup>+0.5</sup> |
| 20300    | Keyed 333   | Black powder coated | 50 | 20 | Ø32 | н | GH=18 | Ts = 1.5 - 8 | 12 | 20.1 <sup>+0.1</sup> | Ø22.5 <sup>+0.5</sup> |
| 20301    | Non-locking | Black powder coated | 50 | 20 | Ø32 | н | GH=18 | Ts = 1.5 - 8 | 12 | 20.1 <sup>+0.1</sup> | Ø22.5 <sup>+0.5</sup> |
| 20336    | Keyed 333   | Polyamide           | 50 | 20 | Ø32 | н | GH=18 | Ts = 1.5 - 8 | 12 | 20.1 <sup>+0.1</sup> | Ø22.5 <sup>+0.5</sup> |
| 20335    | Non-locking | Polyamide           | 50 | 20 | Ø32 | н | GH=18 | Ts = 1.5 - 8 | 12 | 20.1 <sup>+0.1</sup> | Ø22.5 <sup>+0.5</sup> |

All dimensions shown in mm unless otherwise stated. We reserve the right to alter specifications without notice.

0

Thousands of products available to buy online

**Reliable international** delivery service