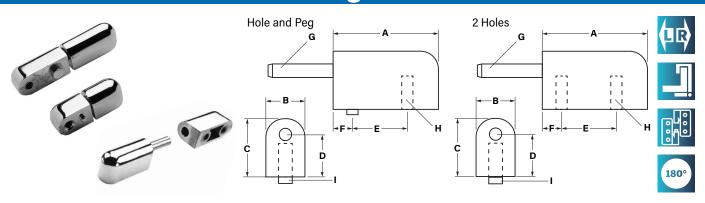

## **Lift-Off Diecast 'Block' Hinge**

'Block' hinges are a neat, convenient method for hanging externally-fixed doors on metal cabinets, electrical enclosures, etc. Non-handed, the upper part simply sits onto a fixed steel pin. (Oppose hinges for when door is permanently fitted).

- · Lift-Off style
- External hinge
- Opening angle: 180°
- · LH / RH

Available in small and medium sizes.

|          |              |            |        | Α  | В  | С  | D   | E  | F | G | Н        | 1     |
|----------|--------------|------------|--------|----|----|----|-----|----|---|---|----------|-------|
| Part No. | Style        | Hinge Size | Finish |    |    |    |     |    |   |   |          |       |
| 20077    | Hole and Peg | S - 60mm   | Chrome | 30 | 13 | 14 | 7.5 | 16 | 8 | 6 | 6 x M5   | 3 x 6 |
| 20080    | 2 Holes      | S - 60mm   | Chrome | 30 | 13 | 14 | 7.5 | 16 | 8 | 6 | 6 x M5   | 3 x 6 |
| 20092    | 2 Holes      | M - 76mm   | Chrome | 38 | 17 | 19 | 11  | 19 | 9 | 6 | 7.5 x M6 | 3 x 6 |
| 20093    | 2 Holes      | M - 76mm   | Black  | 38 | 17 | 19 | 11  | 19 | 9 | 6 | 7.5 x M6 | 3 x 6 |